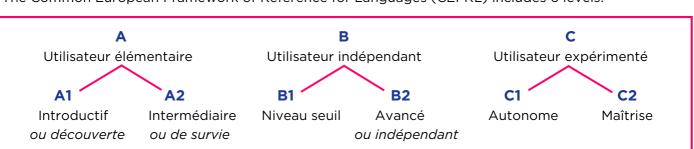

#### WHAT IS IT?

This programme is a **monthly intensive training course of 45 hours**, based on French language learning covering all 6 levels of the Common European Framework of Reference for Languages (CEFRL).

#### HOW DO I KNOW WHICH LEVEL I SHOULD TAKE?

The Common European Framework of Reference for Languages (CEFRL) includes 6 levels:

- ▶ If you have no knowledge of French language at all, you will be automatically registered in the A1 level.
- ► If you have already some knowledge of French language and if you have a diploma or certification (DELF-DALF or TCF) to attest your level, you will be registered in the corresponding level (for example, if you have a DELF-B1 certification, you will attend group B2)
- ▶ If you have some knowledge of the French language, but you do not know exactly what your real level is, you will make a level test upon your arrival at the USMB and you will be registered in the corresponding level.