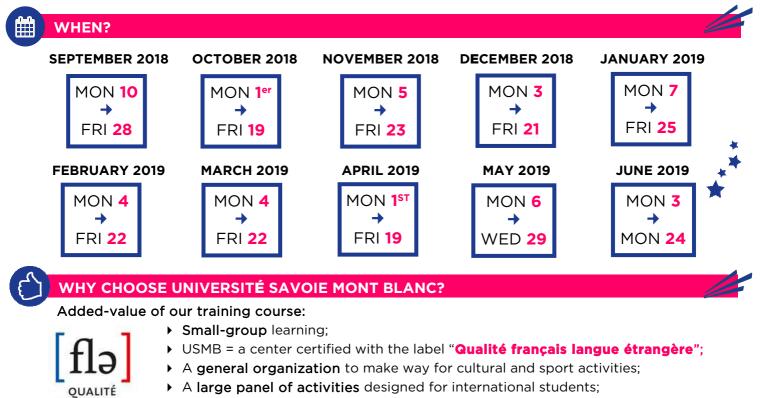

Attention: Groups will be open, subject to a minimum number of participants.

### HOW TO REGISTER?

Fill in our online registration form. After a careful examination of your application, you will receive specific instructions to be officially registered. This registration will be definitely confirmed after payment of the registration fees to the university.

Price of the training course (valid for the academic year 2018/2019):

#### **450 € / session**

#### INCLUDED:

- 45 hours of intensive French language training courses;
- Access to cultural and sport activities organized by USMB for its international students (most activities are free of charge);
- Access to the different university services: university library and restaurants, preventive medicine, etc.

#### NOT INCLUDED:

- Payment of the Contribution Vie Etudiante (90€)
- Insurance covering liability (about 15€/year)
- Accommodation, food and any other personal expenses.

ONSEIL

CONTACT : <u>accents@univ-smb.fr</u> (tel.: +33 (0)4 79 75 84 14) <u>www.univ-smb.fr/international/accents/</u>